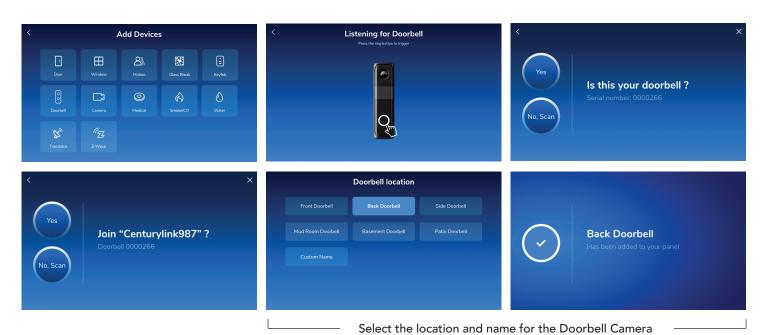

Select a location for your System

Select the Device you would like to add

Follow the on-screen instructions to add the Device to your System

## **Quick Start Guide**

3 Install the Doorbell Camera as Shown in The Doorbell Installation Guide. Then Follow The On-screen Instructions to Set-up The Doorbell Camera.