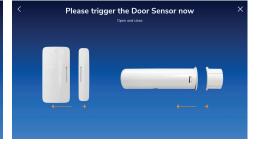

Select a location for your System

Select the Device you would like to add

Follow the on-screen instructions to add the Device to your System