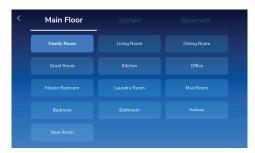

Select a location for your System

Select the Device you would like to add

Follow the on-screen instructions to add the Device to your System