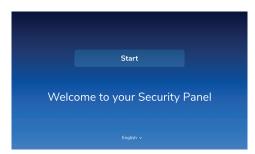

2 Follow The On-screen Setup Wizard to Connect Your System to Wi-Fi and Add Devices.

From the Start-Up screen, click 'Start'

Select the Wi-Fi network and enter the password

Create a 4-digit Master Passcode