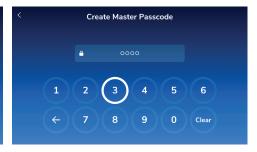

2 Follow The On-screen Setup Wizard to Connect Your System to Wi-Fi and Add Devices.

From the Start-Up screen, click 'Start'

Select the Wi-Fi network and enter the password

Create a 4-digit Master Passcode