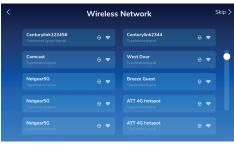

2 Follow The On-screen Setup Wizard to Connect Your System to Wi-Fi and Add Devices.

From the Start-Up screen, click 'Start'

Select the Wi-Fi network and enter the password

Create a 4-digit Master Passcode