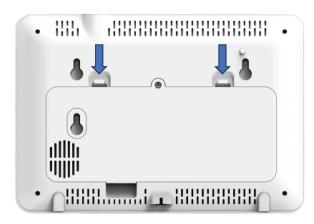

## Quick Start Guide

1 Power Up Your SyberSense Security System to Begin the Set-up.

Lay the panel face down and remove the battery cover.

Plug the battery cable into the BATTERY port. Plug the power cable into the DC port.