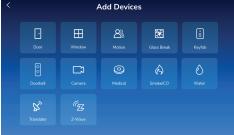

Select a location for your System

Select the Device you would like to add

Follow the on-screen instructions to add the Device to your System