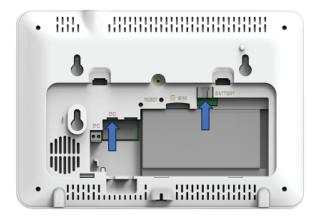

## Quick Start Guide

1 Power Up Your SyberSense Security System to Begin the Set-up.

Lay the panel face down and remove the battery cover.

Plug the battery cable into the BATTERY port. Plug the power cable into the DC port.